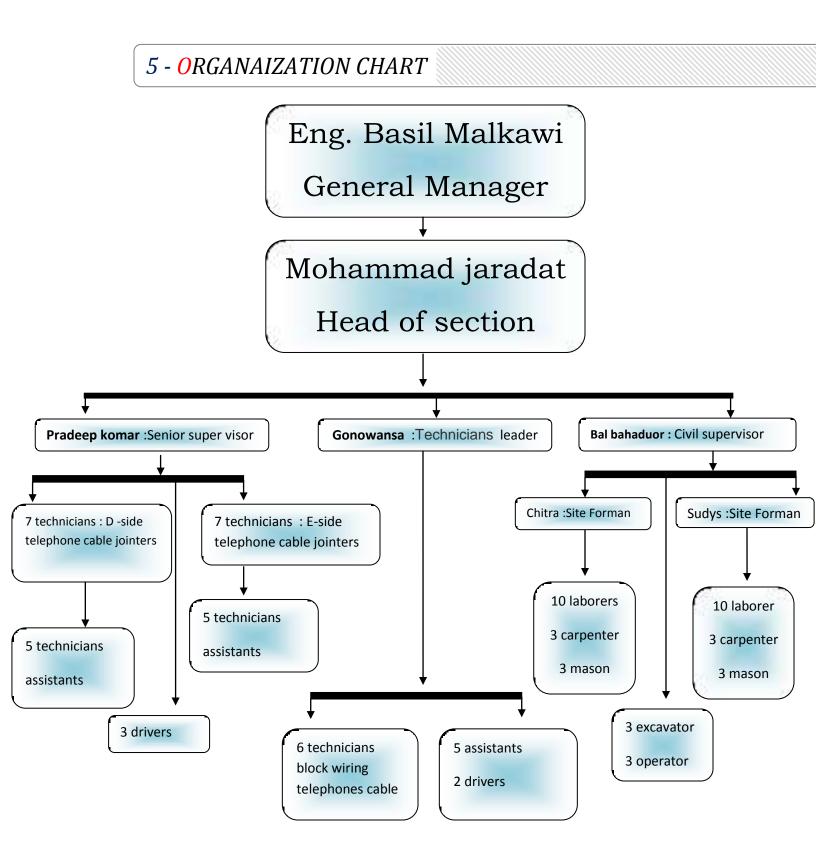

lients for operation and maintenance services include the private sector, the Group of companies, Government corporations and Q-tel too. Our valuable customers always welcome to receive such services from us.

#### Eng. Basil Malkawi

#### **General Manager**

### 4 - OUR VISION & STRATEGY

#### **OUR VISION:**

To provide a world class, professional service in the Building Industry and be recognized as a close corporation that is professional and reliable in its expertise.

#### **OUR MISSION STATEMENT:**

We will take every opportunity to build a solid foundation and sustain a good reputation in the building industry by attaining the following:

Cost leadership

Technological expertise

Superior quality

Recruiting of qualified staff and offering skill development and high supervision.



#### 6 - Cabling & splicing telephone cables

Cabling works including laying underground malty size telephone cable (5 pairs) up to (2400 pairs) from exchange to exchange or from exchange to (RLU) of from main point to distributions points, then to customer .

Also splicing and jointing the cables Use at this stage equipment for jointing and testing of cable from any noises signals.

#### 7- SCOPE OF WORK

#### Maintenance works:

maintenance work, including all q.tel external network boxes,

distribution points and cables and joint boxes .

We have qualified technicians the minor experience for each 7 to 10 years in Qatar or in gulf countries.

#### **Block wiring works:**

our company has registering and approved from q.tel, to execute

internal telephone wiring for buildings, complex,