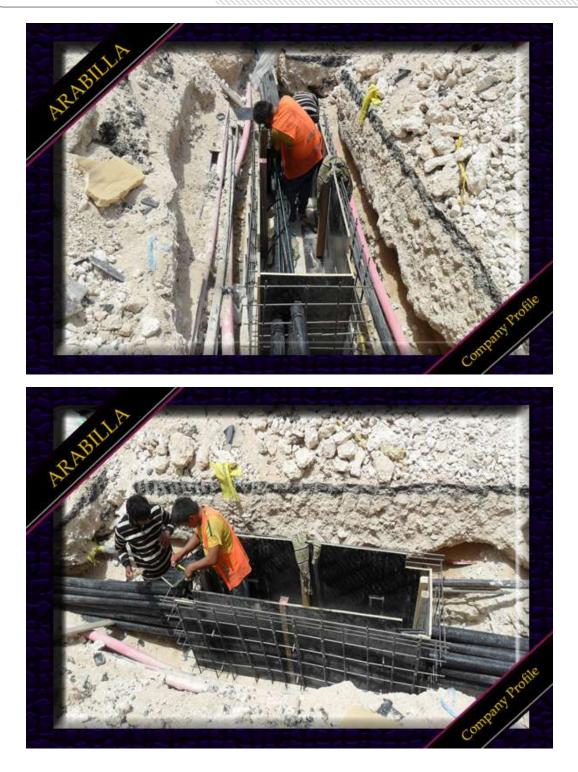

#### Civil infrastructure :

Civil infrastructure including laying underground ducts and build joint boxes and manholes Many projects are completed by our company in Asian games (DOHA2006) and it has satisfy from all departments.

#### Equipments: excavation:

The company has high quality equipments like :

\*JCB with long zoom can reach 4 MTR depth

\* ninny excavator can work in narrow areas also with long zoom and jack hammer.

\* rock breaker

# 11- Project's Photo