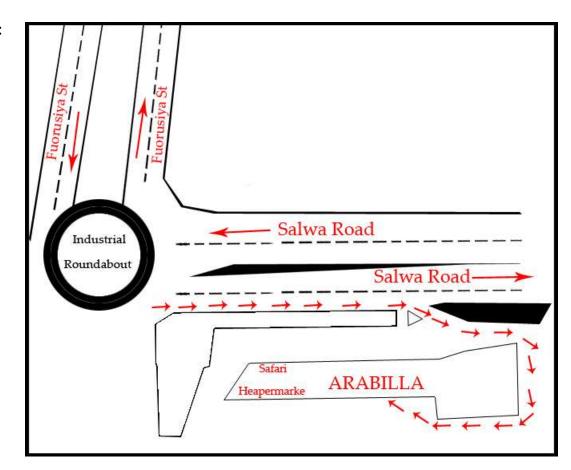

#### Doha – Qatar

❖ P.O.Box : 24334

**❖** Tel : +974 44 68 91 60

**♦** Fax : +974 44 69 79 44

❖ E-mail : <a href="mailto:atcc@arabilla.com.qa">atcc@arabilla.com.qa</a>

❖ Address : Salwa Road , Behind Safari Hypermarket

Industrial branch , Second Enterance, Office No (13).

**❖** Map: