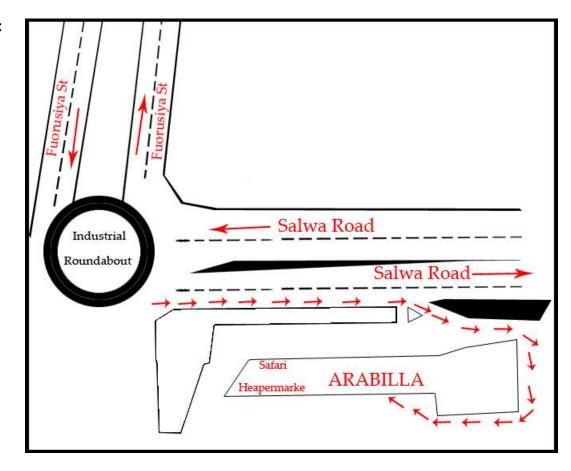

### 8- CONTACT DETAILS

❖ Doha – Qatar

❖ P.O.Box : 24 33 4

**❖** Tel : +974 44 68 91 60

**♦** Fax : +974 44 69 79 44

❖ E-mail : <a href="mailto:atcc@arabilla.com.qa">atcc@arabilla.com.qa</a>

❖ Address : Salwa Road , Behind Safari Hypermarket

Industrial branch, Second Enterance, Office No (13).

**❖** Map:

# 9- Project's Photo